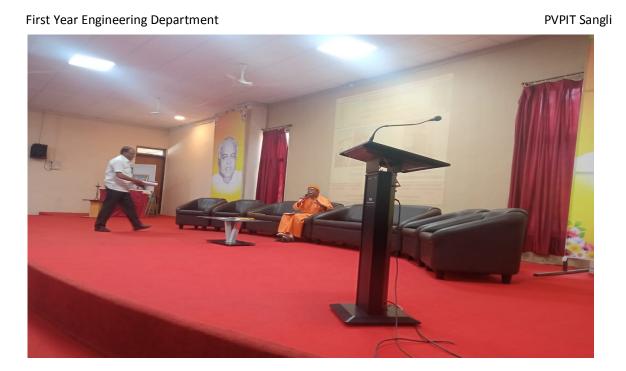

### ORIENTATION SESSION OF IIC WITH FIRST YEAR ENGINEERING STUDENTS

| OVERVIEW                                                                                     |                                                                                                                                                                      |
|----------------------------------------------------------------------------------------------|----------------------------------------------------------------------------------------------------------------------------------------------------------------------|
| Objective:                                                                                   | Benefit in terms of learning/Skill/Knowledge<br>obtained:                                                                                                            |
| To discuss the Eco System of Institute Innovation<br>Council and opportunities for students. | <ol> <li>The new door opened for students' creativity</li> <li>It will help students recognize new possibilities<br/>to develop their idea into startups.</li> </ol> |
| Academic Year:                                                                               | Program driven by:<br>istry of Education Initiative)                                                                                                                 |
| 2021-22                                                                                      | Self-driven Activity                                                                                                                                                 |
| Month:                                                                                       | Program /Activity Name:                                                                                                                                              |
| December                                                                                     | Orientation Session of IIC with First Year<br>Engineering Students                                                                                                   |
| Program Type:                                                                                | Other:                                                                                                                                                               |
| Motivation Speech                                                                            | null                                                                                                                                                                 |
| Program Theme:                                                                               | Other:                                                                                                                                                               |
| R&D and Innovation                                                                           | NA                                                                                                                                                                   |
| Date & Duration (Days):                                                                      | External Participants, If any:                                                                                                                                       |
| 12/29/2021-12/29/2021-0                                                                      | 0                                                                                                                                                                    |

| Student Participants:                         | Faculty Participants:                                                                   |
|-----------------------------------------------|-----------------------------------------------------------------------------------------|
| 250                                           | 10                                                                                      |
| Expenditure Amount, If any:                   | Remark:                                                                                 |
| 1000                                          | 1. More than 250 students were present for the orientation session.                     |
| A                                             | ATTACHMENTS                                                                             |
| Video:                                        | null                                                                                    |
| Photograph1:                                  |                                                                                         |
| Photograph2:                                  | /uploads/institutes/monthlyReport/Photograph2/7618-<br>IC201912265.jpg                  |
| Session plan, If any:                         | https://api.mic.gov.in/uploads/institutes/monthlyRep<br>ort/report/1737-IC201912265.pdf |
| This report is electronically generated again | nst report submitted on Institution's Innovation Council Portal.                        |