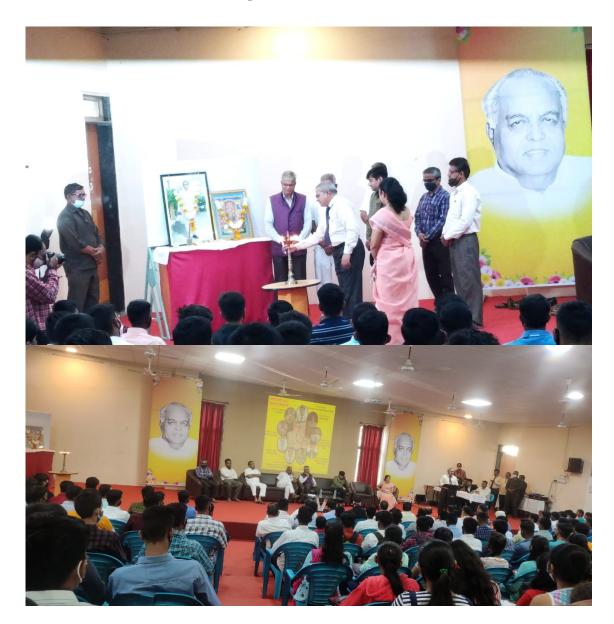

### ORIENTATION SESSION OF IIC WITH FIRST YEAR ENGINEERING STUDENTS

| OVERVIEW                                                                                     |                                                                                                                                                                      |
|----------------------------------------------------------------------------------------------|----------------------------------------------------------------------------------------------------------------------------------------------------------------------|
| Objective:                                                                                   | Benefit in terms of learning/Skill/Knowledge<br>obtained:                                                                                                            |
| To discuss the Eco System of Institute Innovation<br>Council and opportunities for students. | <ol> <li>The new door opened for students' creativity</li> <li>It will help students recognize new possibilities<br/>to develop their idea into startups.</li> </ol> |
| Academic Year:                                                                               | Program driven by:<br>istry of Education Initiative)                                                                                                                 |
| 2021-22                                                                                      | Self-driven Activity                                                                                                                                                 |
| Month:                                                                                       | Program /Activity Name:                                                                                                                                              |
| December                                                                                     | Orientation Session of IIC with First Year<br>Engineering Students                                                                                                   |
| Program Type:                                                                                | Other:                                                                                                                                                               |
| Motivation Speech                                                                            | null                                                                                                                                                                 |
| Program Theme:                                                                               | Other:                                                                                                                                                               |
| R&D and Innovation                                                                           | NA                                                                                                                                                                   |
| Date & Duration (Days):                                                                      | External Participants, If any:                                                                                                                                       |
| 12/29/2021-12/29/2021-0                                                                      | 0                                                                                                                                                                    |

| Student Participants:                         | Faculty Participants:                                                                   |
|-----------------------------------------------|-----------------------------------------------------------------------------------------|
| 250                                           | 10                                                                                      |
| Expenditure Amount, If any:                   | Remark:                                                                                 |
| 1000                                          | 1. More than 250 students were present for the orientation session.                     |
| A                                             | ATTACHMENTS                                                                             |
| Video:                                        | null                                                                                    |
| Photograph1:                                  |                                                                                         |
| Photograph2:                                  | /uploads/institutes/monthlyReport/Photograph2/7618-<br>IC201912265.jpg                  |
| Session plan, If any:                         | https://api.mic.gov.in/uploads/institutes/monthlyRep<br>ort/report/1737-IC201912265.pdf |
| This report is electronically generated again | nst report submitted on Institution's Innovation Council Portal.                        |