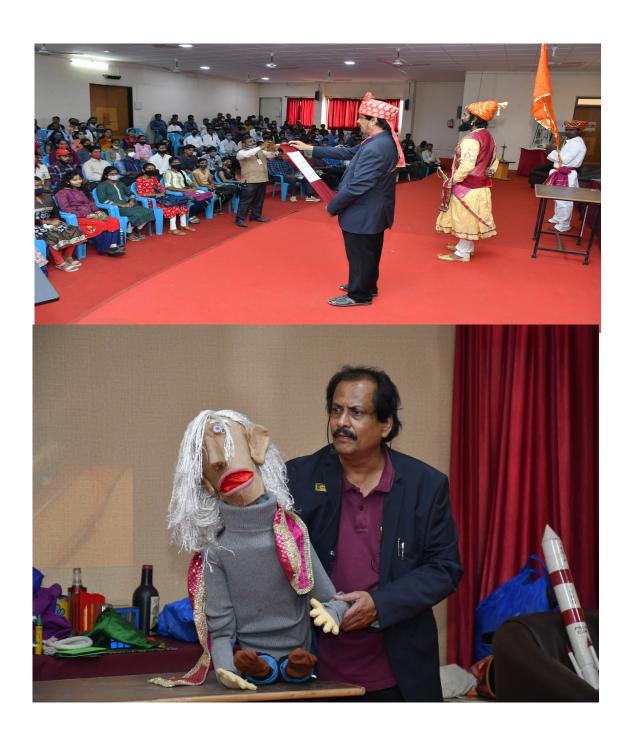

| В             | experiments         | Hands on   | experiments        | evaluatio         |
| 22           | Yoga,         | Speaker:            | experiment | Speaker:           | n and             |
| Dec,202      | Physical      | MrAbhay             | S          | MrAbhay            | closer;           |
| 1            | Health        | Yawalkar,           | Speaker:   | Yawalkar, Mumbai   | Valedicto         |
| 5 Jan ,      | and           | Mumbai              | MrAbhay    |                    | ry                |
| 2022         | Related       |                     | Yawalkar,  |                    | Function          |
|              | Activities    |                     | Mumbai     |                    |                   |

# Snapshots of Guest Session



















PVPIT Sangli





SIP Report 2021-22



# TRIP SNAPSHOTS





















# Mentors' Interactions with mentees in respective classrooms

The Student Induction Program was conducted with full gusto and enthusiasm in our institute. It was an opportunity for all the mentors and mentee to develop themselves in UHV.

#### **Students Activities In SIP**

## **Morning Yoga**





ын керогт 2021-22



# **Drawing Activity**



First Year Engineering Department Class Room Activity

PVPIT Sangli

# Science Activity





First Year Engineering Department NEWS APPEARED IN THE NEWSPAPERS **PVPIT Sangli** 



# पीव्हीपीआयटीमध्ये आजपासून कार्यशाळा

**बुधगाव : पुढारी वृत्तसेवा :** बुधगाव येथील वसंतदादा पाटील इंजिनिअरिंग कॉलेज येथे विद्यार्थ्यांसाठी २२ डिसेंबरपासून १२ दिवसांची कार्यशाळा आयोजित करण्