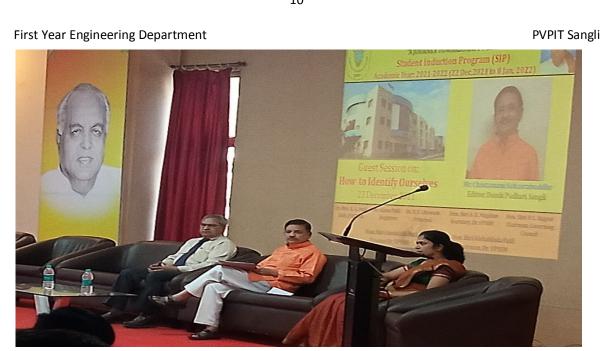

### INSTITUTION'S INNOVATION COUNCIL

# PADMABHOOSHAN VASANTRAODADA PATIL INSTITUTE OF TECHNOLOGY

### ORIENTATION SESSION OF IIC WITH FIRST YEAR ENGINEERING STUDENTS

| OVERVIEW                                                                                     |                                                                                                                                                                      |
|----------------------------------------------------------------------------------------------|----------------------------------------------------------------------------------------------------------------------------------------------------------------------|
| Objective:                                                                                   | Benefit in terms of learning/Skill/Knowledge<br>obtained:                                                                                                            |
| To discuss the Eco System of Institute Innovation<br>Council and opportunities for students. | <ol> <li>The new door opened for students' creativity</li> <li>It will help students recognize new possibilities<br/>to develop their idea into startups.</li> </ol> |
| Academic Year:                                                                               | Program driven by:<br>istry of Education Initiative)                                                                                                                 |
| 2021-22                                                                                      | Self-driven Activity                                                                                                                                                 |
| Month:                                                                                       | Program /Activity Name:                                                                                                                                              |
| December                                                                                     | Orientation Session of IIC with First Year<br>Engineering Students                                                                                                   |
| Program Type:                                                                                | Other:                                                                                                                                                               |
| Motivation Speech                                                                            | null                                                                                                                                                                 |
| Program Theme:                                                                               | Other:                                                                                                                                                               |
| R&D and Innovation                                                                           | NA                                                                                                                                                                   |
| Date & Duration (Days):                                                                      | External Participants, If any:                                                                                                                                       |
| 12/29/2021-12/29/2021-0                                                                      | 0                                                                                                                                                                    |

| Student Participants:                         | Faculty Participants:                                                                   |
|-----------------------------------------------|-----------------------------------------------------------------------------------------|
| 250                                           | 10                                                                                      |
| Expenditure Amount, If any:                   | Remark:                                                                                 |
| 1000                                          | 1. More than 250 students were present for the orientation session.                     |
| A                                             | ATTACHMENTS                                                                             |
| Video:                                        | null                                                                                    |
| Photograph1:                                  |                                                                                         |
| Photograph2:                                  | /uploads/institutes/monthlyReport/Photograph2/7618-<br>IC201912265.jpg                  |
| Session plan, If any:                         | https://api.mic.gov.in/uploads/institutes/monthlyRep<br>ort/report/1737-IC201912265.pdf |
| This report is electronically generated again | nst report submitted on Institution's Innovation Council Portal.                        |