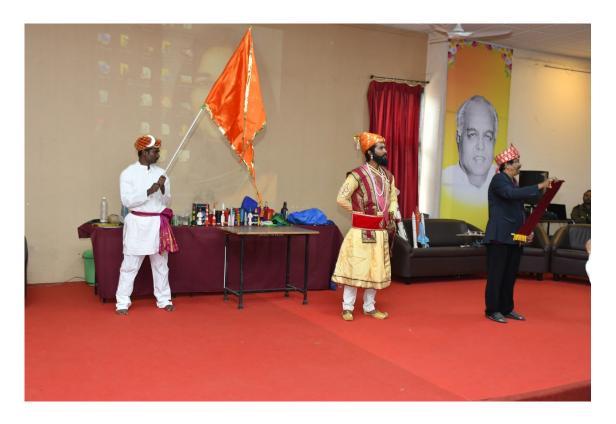

| experiments         | Hands on   | experiments        | evaluatio         |
| 22           | Yoga,         | Speaker:            | experiment | Speaker:           | n and             |
| Dec,202      | Physical      | MrAbhay             | S          | MrAbhay            | closer;           |
| 1            | Health        | Yawalkar,           | Speaker:   | Yawalkar, Mumbai   | Valedicto         |
| 5 Jan ,      | and           | Mumbai              | MrAbhay    |                    | ry                |
| 2022         | Related       |                     | Yawalkar,  |                    | Function          |
|              | Activities    |                     | Mumbai     |                    |                   |

# Snapshots of Guest Session



















PVPIT Sangli





SIP Report 2021-22



# TRIP SNAPSHOTS





















# Mentors' Interactions with mentees in respective classrooms

The Student Induction Program was conducted with full gusto and enthusiasm in our institute. It was an opportunity for all the mentors and mentee to develop themselves in UHV.

#### **Students Activities In SIP**

## **Morning Yoga**





ын керогт 2021-22



# **Drawing Activity**



First Year Engineering Department Class Room Activity

PVPIT Sangli

# Science Activity





First Year Engineering Department NEWS APPEARED IN THE NEWSPAPERS **PVPIT Sangli** 



# पीव्हीपीआयटीमध्ये आजपासून कार्यशाळा

**बुधगाव : पुढारी वृत्तसेवा :** बुधगाव येथील वसंतदादा पाटील इंजिनिअरिंग कॉलेज येथे विद्यार्थ्यांसाठी २२ डिसेंबरपासून १२ दिवसांची कार्यशाळा आयोजित करण्यात आली आहे. ऑल इं