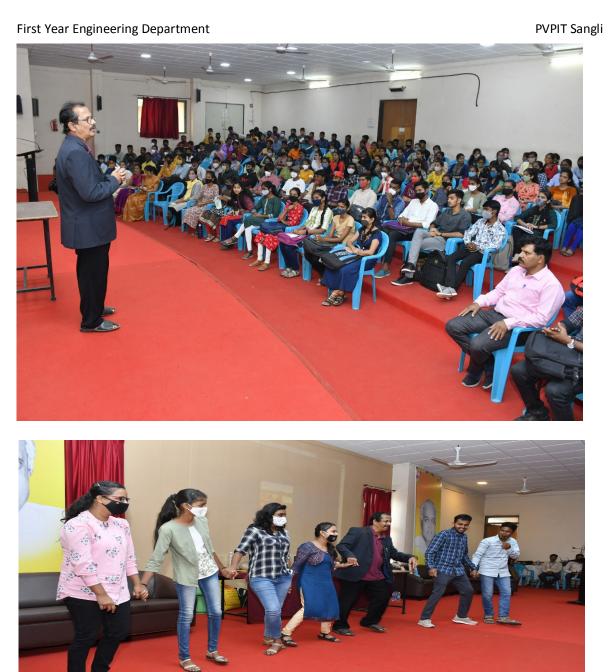

### ORIENTATION SESSION OF IIC WITH FIRST YEAR ENGINEERING STUDENTS

| OVERVIEW                                                                                     |                                                                                                                                                                      |
|----------------------------------------------------------------------------------------------|----------------------------------------------------------------------------------------------------------------------------------------------------------------------|
| Objective:                                                                                   | Benefit in terms of learning/Skill/Knowledge<br>obtained:                                                                                                            |
| To discuss the Eco System of Institute Innovation<br>Council and opportunities for students. | <ol> <li>The new door opened for students' creativity</li> <li>It will help students recognize new possibilities<br/>to develop their idea into startups.</li> </ol> |
| Academic Year:                                                                               | Program driven by:<br>istry of Education Initiative)                                                                                                                 |
| 2021-22                                                                                      | Self-driven Activity                                                                                                                                                 |
| Month:                                                                                       | Program /Activity Name:                                                                                                                                              |
| December                                                                                     | Orientation Session of IIC with First Year<br>Engineering Students                                                                                                   |
| Program Type:                                                                                | Other:                                                                                                                                                               |
| Motivation Speech                                                                            | null                                                                                                                                                                 |
| Program Theme:                                                                               | Other:                                                                                                                                                               |
| R&D and Innovation                                                                           | NA                                                                                                                                                                   |
| Date & Duration (Days):                                                                      | External Participants, If any:                                                                                                                                       |
| 12/29/2021-12/29/2021-0                                                                      | 0                                                                                                                                                                    |

| Student Participants:                         | Faculty Participants:                                                                   |
|-----------------------------------------------|-----------------------------------------------------------------------------------------|
| 250                                           | 10                                                                                      |
| Expenditure Amount, If any:                   | Remark:                                                                                 |
| 1000                                          | 1. More than 250 students were present for the orientation session.                     |
| A                                             | ATTACHMENTS                                                                             |
| Video:                                        | null                                                                                    |
| Photograph1:                                  |                                                                                         |
| Photograph2:                                  | /uploads/institutes/monthlyReport/Photograph2/7618-<br>IC201912265.jpg                  |
| Session plan, If any:                         | https://api.mic.gov.in/uploads/institutes/monthlyRep<br>ort/report/1737-IC201912265.pdf |
| This report is electronically generated again | nst report submitted on Institution's Innovation Council Portal.                        |