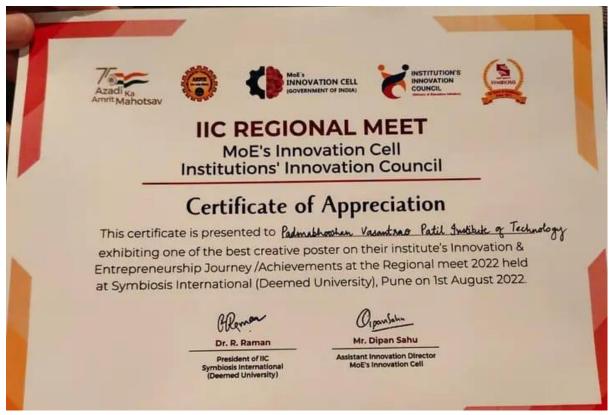

# Padmabhooshan Vasantraodada Patil Institute of Technology, Budhgaon

# NAAC

# **CRITERIA III**

# **3.2 Innovation Ecosystem**

# **Additional Information**

# 1)Award for Creative Poster In IIC Regional Meet



# 2) IIC -INNNOVATION CELL STAR RATING



# 3)ARC-11196 Performer ATAL INNOVATION RANKING 20

|                                                                                                                  |