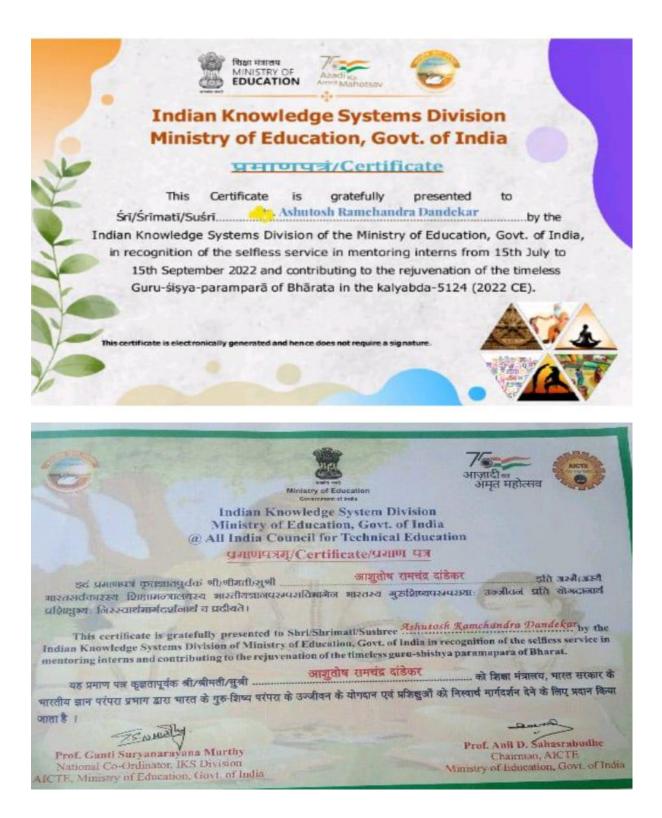

mer         Search:         A MARASARAOPETA ENGINEERING COLLEGE         NARULA INSTITUTE OF TECHNOLOGY         NATIONAL INSTITUTE OF SCIENCE & TECHNOLOGY         NETAJI SUBHASH ENGINEERING COLLEGE         NEW PRINCE SHRI BHAVANI COLLEGE OF ENGINEERING AND TECHNOLOGY         NIRMALA COLLEGE OF PHARMACY, MANGALAGIRI         NOIDA INSTITUTE OF ENGINEERING AND TECHNOLOGY (PHARMACY INSTITUTE)         NIRMALA COLLEGE OF PHARMACY, MANGALAGIRI         NOIDA INSTITUTE OF ENGINEERING AND TECHNOLOGY (PHARMACY INSTITUTE)         NIRMALA COLLEGE OF PHARMACY, MANGALAGIRI         NIRMALA COLLEGE OF PHARMACY, POTHAVARAPPADU (v), AGIRIPALLI (M), VUJAYAWADA RURAL, PIN-821212(CC-KN) | Q                                                   |

# 4) Faculty Mr. Ashutosh Dandekar Worked as Mentor for IKS Division



| . elle,                                                                                       |  |
|-----------------------------------------------------------------------------------------------|--|
|                                                                                               |  |
|                                                                                               |  |
| that                                                                                          |  |
| Dandekar                                                                                      |  |
|                                                                                               |  |
| Patil Institute of Technology,