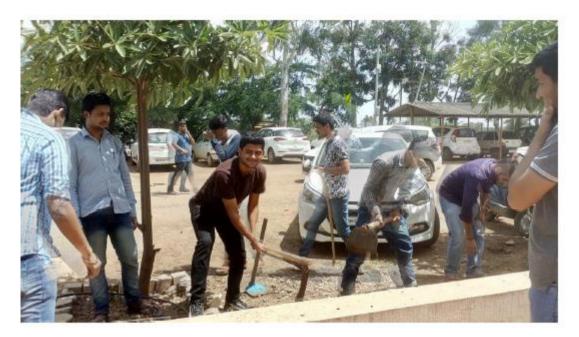

Picture 14.Tree Head of Karnal Village Planting Tree( NSS.)Date 22 September 2018

Picture 15. 12 Tree Plantation in College Campus by NSS.Date:-25 August 2018

Picture 16. Campus Cleaning Drive.Date 9 September 2018