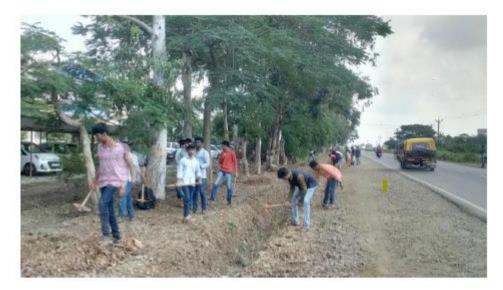

## 5) YEAR 2018-2019

Picture 13. Independence Day Celebration in Institute Coordinated by NSS.Date:-15 August 2018

Picture 14.Tree Plantation in Karnal Village with Sangli Police and Institute NSS.Date 22 September 2018

Picture 14.Tree Head of Karnal Village Planting Tree( NSS.)Date 22 September 2018

Picture 15. 12 Tree Plantation in College Campus by NSS.Date:-25 August 2018

Picture 16. Campus Cleaning Drive.Date 9 September 2018