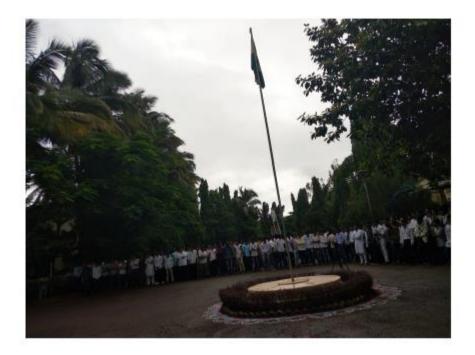

## 5) YEAR 2018-2019

Picture 13. Independence Day Celebration in Institute Coordinated by NSS.Date:-15 August 2018

Picture 14.Tree Plantation in Karnal Village with Sangli Police and Institute NSS.Date 22 September 2018