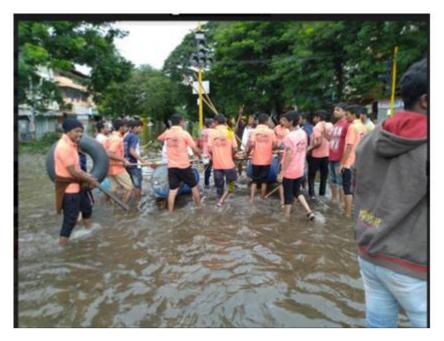

## 4) YEAR 2019-2020

Picture 11.Students of NSS is helping to Local Adminastration in Sangli Flood.Date .5 Aug 2019

Picture 12. Students of NSS is helping to Rescue People in Sangli Flood.Date .5 Aug 2019