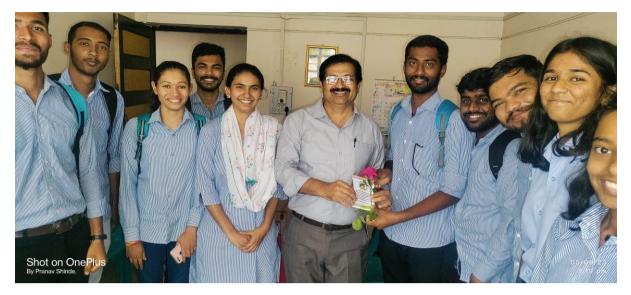

#### 1) YEAR 2022-23

Picture 1. Celebration of Vachan Prerana Din (Reading Motivation Day)Date:-18/10/2022(APJ Kalam Foundation)

Picture 2. Celebration of the Teacher's Day on 5 September 2022 by APJ Kalam Foundation