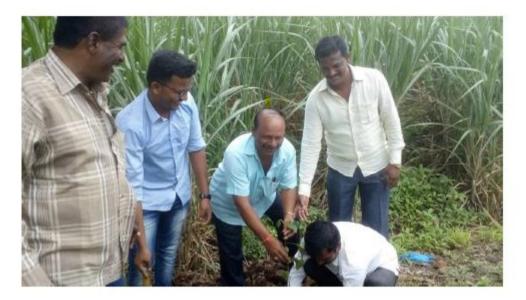

## 5) YEAR 2018-2019

Picture 13. Independence Day Celebration in Institute Coordinated by NSS.Date:-15 August 2018

Picture 14.Tree Plantation in Karnal Village with Sangli Police and Institute NSS.Date 22 September 2018

Picture 14.Tree Head of Karnal Village Planting Tree( NSS.)Date 22 September 2018

Picture 15. 12 Tree Plantation in College Campus by NSS.Date:-25 August 2018

Picture 16. Campus Cleaning Drive.Date 9 September 2018