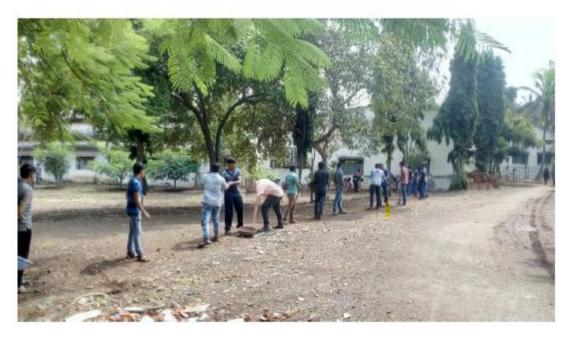

Picture 14.Tree Head of Karnal Village Planting Tree( NSS.)Date 22 September 2018

Picture 15. 12 Tree Plantation in College Campus by NSS.Date:-25 August 2018

Picture 16. Campus Cleaning Drive.Date 9 September 2018

Picture 17.Campus Cleaning and Tree Plantation Structuring.Date 19 September 2018

Picture 18.Institute Surrounding Cleaning Drive on the Occasion of Mahatma Gandhi Jayanti.Date 2 Oct.2018

Picture 19. Tribute to Sardar Vallabhbhai Patel and Smt. Indiraji Gandhi.Date:-31 Oct.2018