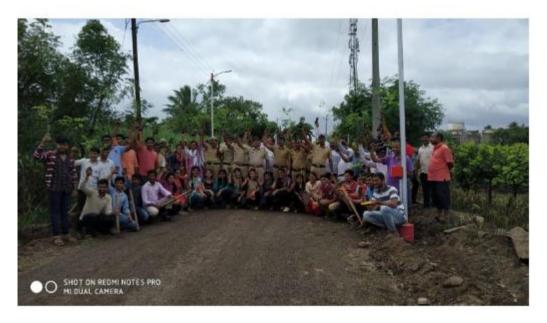

Picture 8. List of the students Participated in Vasantgad Cleaning Drive.Date 13 February 2022

Picture 9. Students of NSS Participating in Clean Vasantgad Drive.date:-13 February 2022