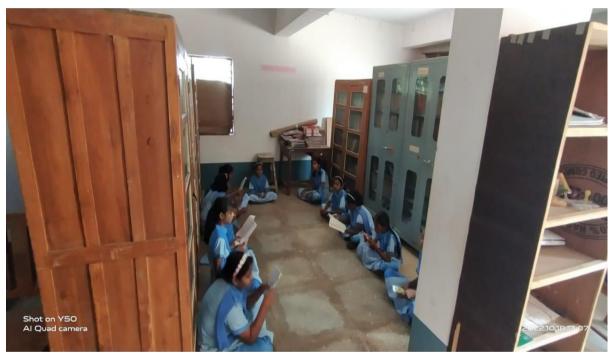

#### 1) YEAR 2022-23

Picture 1. Celebration of Vachan Prerana Din (Reading Motivation Day)Date:-18/10/2022(APJ Kalam Foundation)

Picture 2. Celebration of the Teacher's Day on 5 September 2022 by APJ Kalam Foundation