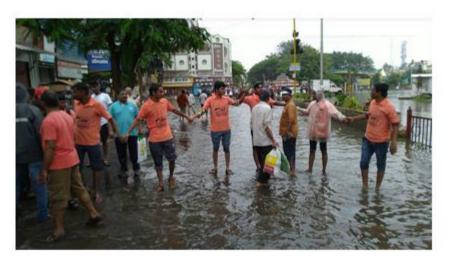

## 4) YEAR 2019-2020

Picture 11.Students of NSS is helping to Local Adminastration in Sangli Flood.Date .5 Aug 2019

Picture 12. Students of NSS is helping to Rescue People in Sangli Flood.Date .5 Aug 2019