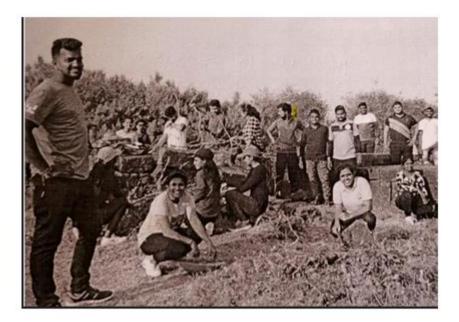

Picture 8. List of the students Participated in Vasantgad Cleaning Drive.Date 13 February 2022

Picture 9. Students of NSS Participating in Clean Vasantgad Drive.date:-13 February 2022